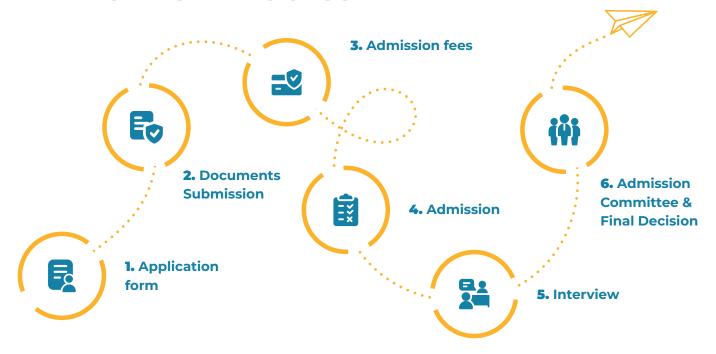

#### **APPLICATION PROCESS**

<sup>\*</sup> Discover a golden opportunity with a scholarship that covers up to 100% of your tuition fees.